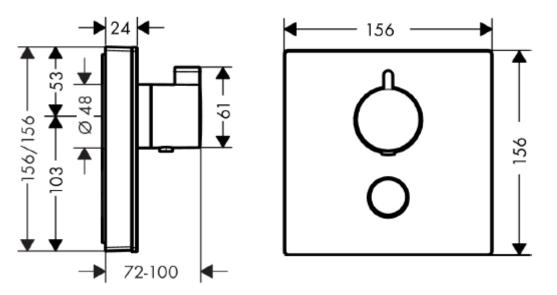

## **SPECIFICATION** SHEET - fittings

| insgrohe                                                                                                                                      | Product Photo:                    |
|-----------------------------------------------------------------------------------------------------------------------------------------------|-----------------------------------|
| ny                                                                                                                                            | 1                                 |
| ad Showers                                                                                                                                    |                                   |
| Select glass thermostatic hillow for concealed on for 1 outlet and additional pottom function &1add'l essure: 1~5 bar (15~70 psi) e: 59 l/min |                                   |
| 100                                                                                                                                           | (A)                               |
| Chrome                                                                                                                                        |                                   |
| x 156mm                                                                                                                                       |                                   |
| 00 iBox                                                                                                                                       |                                   |
|                                                                                                                                               | table for contingue flow water be |